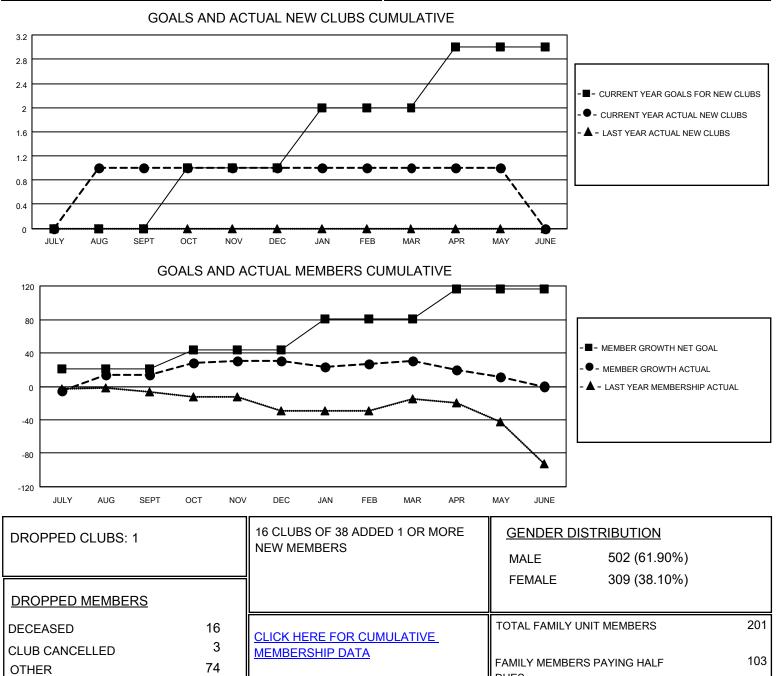

## LOCATION TENNESSEE

District 12 O

Results as of: 5/31/2021

| Clubs                 |               |           |               | Members               |                         |                         |                                                    |
|-----------------------|---------------|-----------|---------------|-----------------------|-------------------------|-------------------------|----------------------------------------------------|
| RESULTS FOR 2020-2021 |               |           |               | RESULTS FOR 2020-2021 |                         |                         |                                                    |
| QUARTER               | NEW CLUB GOAL | NEW CLUBS | DROPPED CLUBS | QUARTER               | MBER GROWTH NET<br>GOAL | MEMBER GROWTH<br>ACTUAL | DROPPED<br>MEMBERS ACTUAL<br>(including transfers) |
| JULY/AUG/SEPT         | 0             | 1         | 1             | JULY/AUG/SEPT         | 21                      | 54                      | 35                                                 |
| OCT/NOV/DEC           | 1             | 0         | 0             | OCT/NOV/DEC           | 23                      | 37                      | 17                                                 |
| JAN/FEB/MAR           | 1             | 0         | 0             | JAN/FEB/MAR           | 37                      | 16                      | 14                                                 |
| APR/MAY/JUNE          | 1             | 0         | 0             | APR/MAY/JUNE          | 35                      | 8                       | 27                                                 |